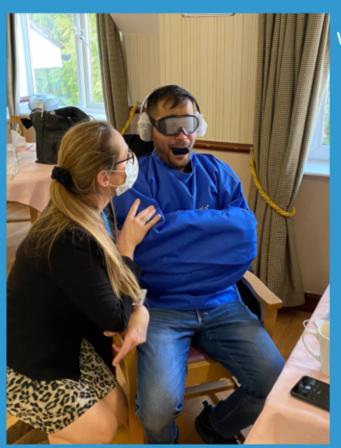

## FULLY FUNDED DEMENTIA INTERPRETER E-LEARNING

The Dementia Interpreter course will allow you to begin to learn the language of dementia, and truly understand how communication can change for people living with dementia.

The course is an immersive experience where we use equipment to experience what it might be like to communicate if you were living with dementia.

Once the course is completed, you will become a registered Level 1 Dementia Interpreter, enabling you to have full access to the revolutionary Dementia Dictionary and take advantage of exciting opportunities that this offers, all at no additional cost.